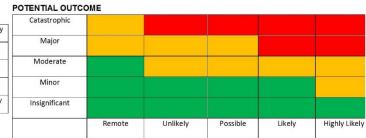

| Risk rating | Action                                                                                                                  |
|-------------|-------------------------------------------------------------------------------------------------------------------------|
| HIGH        | Urgently review/add controls & monitor, notify H&S Team (if Likely or Highly Likely – stop work, seek competent advice) |
| MEDIUM      | Review/add controls (as far as reasonably practicable) & monitor                                                        |
| LOW         | Monitor control measures                                                                                                |

| OTENTIAL O    | UTCOME                                                           | LIKELIHOOD       |                         |  |  |
|---------------|------------------------------------------------------------------|------------------|-------------------------|--|--|
| Catastrophic  | Fatal injury/permanent disability                                | Highly<br>likely | More likely<br>to occur |  |  |
| Major         | RIDDOR reportable Specified Injury/ Disease/Dangerous Occurrence | Likely           |                         |  |  |
| Moderate      | RIDDOR reportable over 7 day injury                              | Possible         |                         |  |  |
| Minor         | Minor injury (requiring first aid)                               | Unlikely         |                         |  |  |
| Insignificant | Minor injury                                                     | Remote           | Less likely<br>to occur |  |  |