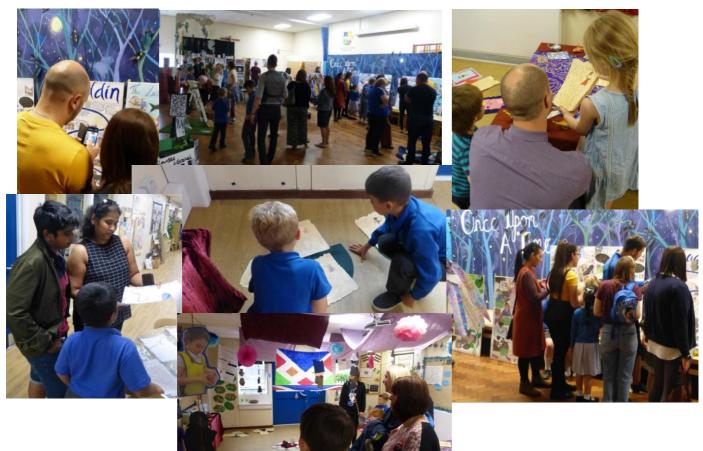

## Dear Parents,

What a week! We have been thrilled to hear all of the amazing and positive comments you have shared with us following our Creative Arts Gallery on Wednesday evening. As you are aware, our theme for this year was, 'Once Upon a Time', with each class transforming themselves into a different magical realm fitting to the fairy tale, which that class had been specifically focussing on. Thank you to the many parents, grandparents and extended families that came to support the evening. Of course, none of it could be possible without the fantastic team we have at Jerry Clay who work so hard to provide these inspiring and memory-making opportunities for our children – allowing them to develop through an enriching and holistic curriculum that allows all children to shine!