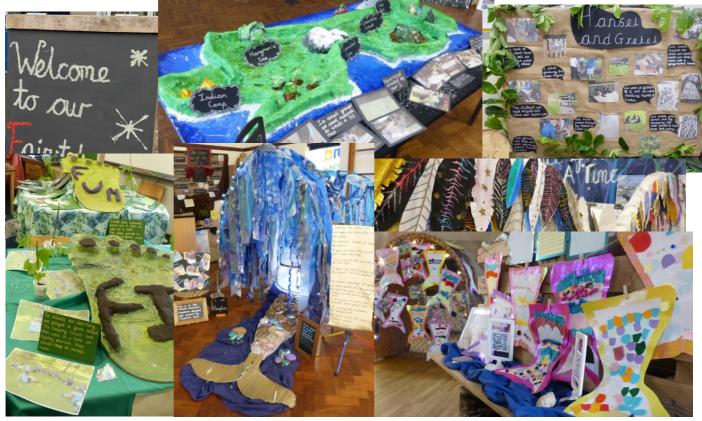

## Dear Parents,

What a week! We have been thrilled to hear all of the amazing and positive comments you have shared with us following our Creative Arts Gallery on Wednesday evening. As you are aware, our theme for this year was, 'Once Upon a Time', with each class transforming themselves into a different magical realm fitting to the fairy tale, which that class had been specifically focussing on. Thank you to the many parents, grandparents and extended families that came to support the evening. Of course, none of it could be possible without the fantastic team we have at Jerry Clay who work so hard to provide these inspiring and memory-making opportunities for our children – allowing them to develop through an enriching and holistic curriculum that allows all children to shine!